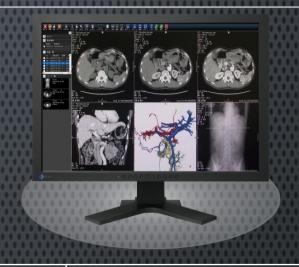

#### 汎用画像診断ソフトウェア

クリニックから大学病院まで、同じ高性能PACSを提供しています。 使う機能は直感的なアイコンの表示により、判り易い仕様です。 使用するアイコンを自由に取捨選択できる画期的システムです。

認証番号 : 227AGBZX00040000

ITのハードウェアの急速な進歩を下に、放射線画像以外の動画や医用写真も全ての画像を保管し参照・診断可能です。 各部門の画像に対し、柔軟に対応するPACSを提案します。

### ビューア VIEWER

独自の技術により1検査1000枚を超えるCT/MRI画像もストレスなく瞬時に表示することが可能。 マルチフレームなどの動画像も特別な動画用サーバを必要とせず、スムーズに表示。 これらの高速処理やワークスペースのカスタマイズにより、効率的なワークフローが実現。

#### 特徴

ワークスペースのカスタマイズがユーザー毎に可能 画像同期、スライスライン表示、過去画像との比較、使 用頻度の高い画像検索条件の登録

画像表示機能を搭載

キー画像登録対応により、手術中やカンファレンス等 で必要な画像を瞬時に呼び出すことが可能

マルチフレーム画像を独自のストリーミング技術により 動画表示することが可能

超音波検査画像

アンギオ動画対応

計測(CTR、ROI、角度等)