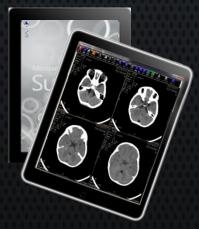

リニックから大学病院規模まで、施設に最適なシステム構成をご提案いたします。 仮想化技術にも対応しており、PrismPacs を仮想サーバでの稼動や、クラウド運用も可能。



クライアント端末との通信時に更新チェックを 行い、必要に応じてクライアントソフトウェア を自動的にアップデート。

システム管理者の作業を要することなく、全端 末を常に最新の環境に保つことが可能です。

#### 基本機能

- DICOM / HL7 / 独自通信プロトコルに対応可能
- ·Web配信対応
- ・データ移行対応
- DICOM変換取り込み機能
- ・ビューア付CD/DVDメディア作成
- ・フリーレイアウトDICOM印刷
- ・画像インポート対応
- ・画像エクスポート機能(JPEG, DICOM等)
- クライアントソフトウェア自動アップデート対応

- 読影レポート機能
- マルチディスプレイ対応
- ・計測(距離, 面積, 角度, CTR, ROI)
- ・拡大/縮小、ウィンドウレベル設定
- ・ キー画像保存対応
- スライスライン表示
- · 画像同期(FOV同期等)
- ・スタック、タイル表示選択
- ・アノテーション/ツールボタン カスタマイズ
- 検索条件登録機能

#### 修正機能

#### 権限の付与で修正機能が使用可能に

- ・患者情報修正
- ・回転/反転
- シリーズの並び換え・ネガポジ反転
- ウィンドウ処理・シリーズ逆順表示
- ・画像の分割/結合・・イメージ/シリーズの削除。



#### その他オプション機能

#### Ziostation2との連携

Ziostation2を3Dワークステーションとして 使用できます。



#### Windowsタブレット端末との 連携

OPE室などでタブレットへ画像を転送することも 可能です。



### 構成例



### ビューア VIEWER

独自の技術により1検査1000枚を超えるCT/MRI画像もストレスなく瞬時に表示することが可能。 マルチフレームなどの動画像も特別な動画用サーバを必要とせず、スムーズに表示。 これらの高速処理やワークスペースのカスタマイズにより、効率的なワークフローが実現。

#### 特徴

ワークスペースのカスタマイズがユーザー毎に可能 画像同期、スライスライン表示、過去画像との比較、使 用頻度の高い画像検索条件の登録

画像表示機能を搭載

キー画像登録対応により、手術中やカンファレンス等 で必要な画像を瞬時に呼び出すことが可能

マルチフレーム画像を独自のストリーミング技術により 動画表示することが可能









超音波検査画像



アンギオ動画対応



計測(CTR、ROI、角度等)



等倍印刷 (任意の場所)



過去の画像比較

### レポート REPORT

PrismPacs には画像参照とレポート作成機能が統合。 画像参照が可能な端末であればどこからでもレポート作成が可能。 患者の未読影、読影済の判定をユーザー権限により付加が可能

#### 特徴

定型文登録/貼付、図形挿入、テキスト入力のプルダウンリスト、 チェックボックス、各種記述機能の対応。

過去所見の参照及び過去レポート一覧の表示により比較が可能。 複数の読影者を考慮し、1次・2次の読影管理が可能 用意された雛型の他にモダリティ別、診療科別の専用レポート フォームの作成が可能。

また、ユーザー別のカスタマイズが可能。



#### データのインポート 画像変換取り込み対応

病理画像などDICOM以外の画像(JPEGやビットマップ) もDICOM形式に変換して取り込むことができます。 スキャナの使用により、手書きのレポート・