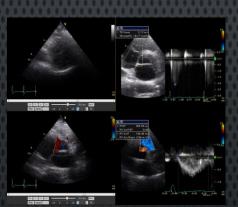

#### 特徴

ワークスペースのカスタマイズがユーザー毎に可能 画像同期、スライスライン表示、過去画像との比較、使 用頻度の高い画像検索条件の登録

画像表示機能を搭載

キー画像登録対応により、手術中やカンファレンス等 で必要な画像を瞬時に呼び出すことが可能

マルチフレーム画像を独自のストリーミング技術により 動画表示することが可能

超音波検査画像

アンギオ動画対応

計測(CTR、ROI、角度等)