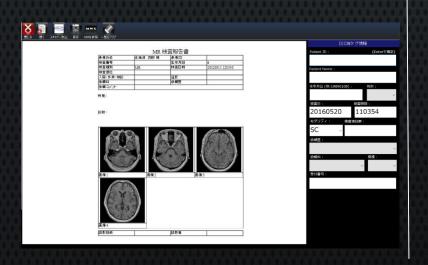

### レポート REPORT

PrismPacs には画像参照とレポート作成機能が統合。 画像参照が可能な端末であればどこからでもレポート作成が可能。 患者の未読影、読影済の判定をユーザー権限により付加が可能

#### 特徴

定型文登録/貼付、図形挿入、テキスト入力のプルダウンリスト、 チェックボックス、各種記述機能の対応。

過去所見の参照及び過去レポート一覧の表示により比較が可能。 複数の読影者を考慮し、1次・2次の読影管理が可能 用意された雛型の他にモダリティ別、診療科別の専用レポート フォームの作成が可能。

また、ユーザー別のカスタマイズが可能。