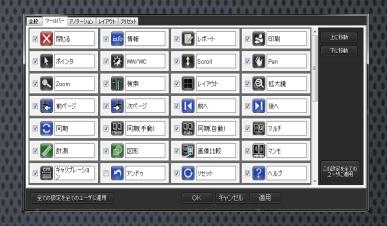

#### 使用者に合わせたカスタマイズ

表示フォーマットや表示する画像情報、 ウインドウ値のプリセット、 マウスボタンに割り当てる機能、 ツールバーに表示するボタン等を ユーザー毎にカスタマイズできます。

#### 特徴

ワークスペースのカスタマイズがユーザー毎に可能 画像同期、スライスライン表示、過去画像との比較、使 用頻度の高い画像検索条件の登録

画像表示機能を搭載

キー画像登録対応により、手術中やカンファレンス等 で必要な画像を瞬時に呼び出すことが可能

マルチフレーム画像を独自のストリーミング技術により 動画表示することが可能

超音波検査画像

アンギオ動画対応

計測(CTR、ROI、角度等)