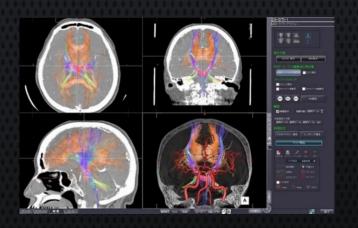

ワードを入力しないと個人情報が匿名化される方式を採用。



#### 柔軟なシステム構成と優れたメンテナンス性

クリニックから大学病院規模まで、施設に最適なシステム構成をご提案いたします。 仮想化技術にも対応しており、PrismPacs を仮想サーバでの稼動や、クラウド運用も可能。



クライアント端末との通信時に更新チェックを 行い、必要に応じてクライアントソフトウェア を自動的にアップデート。

システム管理者の作業を要することなく、全端 末を常に最新の環境に保つことが可能です。

#### 基本機能

- DICOM / HL7 / 独自通信プロトコルに対応可能
- ·Web配信対応
- ・データ移行対応
- DICOM変換取り込み機能
- ・ビューア付CD/DVDメディア作成
- ・フリーレイアウトDICOM印刷
- ・画像インポート対応
- ・画像エクスポート機能(JPEG, DICOM等)
- クライアントソフトウェア自動アップデート対応

- 読影レポート機能
- マルチディスプレイ対応
- ・計測(距離, 面積, 角度, CTR, ROI)
- ・拡大/縮小、ウィンドウレベル設定
- ・ キー画像保存対応
- スライスライン表示
- · 画像同期(FOV同期等)
- ・スタック、タイル表示選択
- ・アノテーション/ツールボタン カスタマイズ
- 検索条件登録機能

#### 修正機能

#### 権限の付与で修正機能が使用可能に

- ・患者情報修正
- ・回転/反転
- シリーズの並び換え・ネガポジ反転
- ウィンドウ処理・シリーズ逆順表示
- ・画像の分割/結合・・イメージ/シリーズの削除。



#### その他オプション機能

#### Ziostation2との連携

Ziostation2を3Dワークステーションとして 使用できます。



#### Windowsタブレット端末との 連携

OPE室などでタブレットへ画像を転送することも 可能です。



### 構成例



### ビューア VIEWER

独自の技術により1検査1000枚を超えるCT/MRI画像もストレスなく瞬時に表示することが可能。 マルチフレームなどの動画像も特別な動画用サーバを必要とせず、スムーズに表示。 これらの高速処理やワークスペースのカスタマイズにより、効率的なワークフローが実現。

#### 特徴

ワークスペースのカスタマイズがユーザー毎に可能 画像同期、スライスライン表示、過去画像との比較、使 用頻度の高い画像検索条件の登録

画像表示機能を搭載

キー画像登録対応により、手術中やカンファレンス等 で必要な画像を瞬時に呼び出すことが可能

マルチフレーム画像を独自のストリーミング技術により 動画表示することが可能









超音波検査画像



アンギオ動画対応



計測(CTR、ROI、角度等)



等倍印刷 (任意の場所)



過去の画像比較

### レポート REPORT

PrismPacs には画像参照とレポート作成機能が統合。 画像参照が可能な端末であればどこからでもレポート作成が可能。 患者の未読影、読影済の判定をユーザー権限により付加が可能

#### 特徴

定型文登録/貼付、図形挿入、テキスト入力のプルダウンリスト、 チェックボックス、各種記述機能の対応。

過去所見の参照及び過去レポート一覧の表示により比較が可能。 複数の読影者を考慮し、1次・2次の読影管理が可能 用意された雛型の他にモダリティ別、診療科別の専用レポート フォームの作成が可能。

また、ユーザー別のカスタマイズが可能。



#### データのインポート 画像変換取り込み対応

病理画像などDICOM以外の画像(