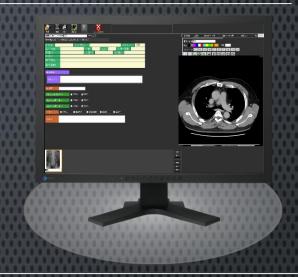

### レポート REPORT

PrismPacs には画像参照とレポート作成機能が統合。 画像参照が可能な端末であればどこからでもレポート作成が可能。 患者の未読影、読影済の判定をユーザー権限により付加が可能

#### 特徴

定型文登録/貼付、図形挿入、テキスト入力のプルダウンリスト、 チェックボックス、各種記述機能の対応。

過去所見の参照及び過去レポート一覧の表示により比較が可能。 複数の読影者を考慮し、1次・2次の読影管理が可能 用意された雛型の他にモダリティ別、診療科別の専用レポート フォームの作成が可能。

また、ユーザー別のカスタマイズが可能。