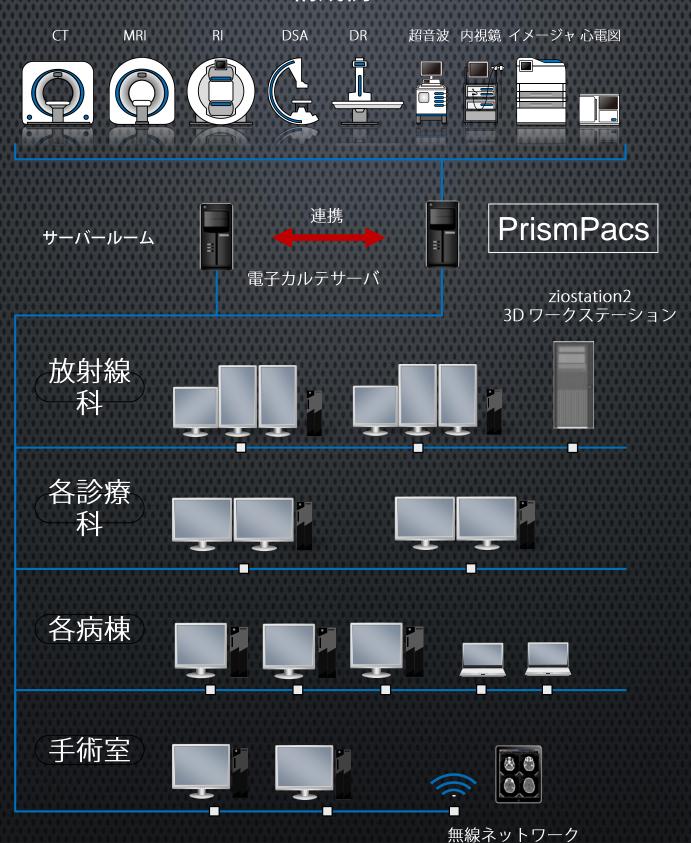

### 構成例

#### 柔軟なシステム構成と優れたメンテナンス性

クリニックから大学病院規模まで、施設に最適なシステム構成をご提案いたします。 仮想化技術にも対応しており、PrismPacs を仮想サーバでの稼動や、クラウド運用も可能。

クライアント端末との通信時に更新チェックを 行い、必要に応じてクライアントソフトウェア を自動的にアップデート。

システム管理者の作業を要することなく、全端 末を常に最新の環境に保つことが可能です。