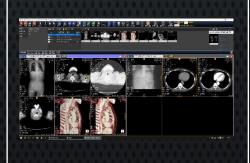

#### Ziostation2との連携

Ziostation2を3Dワークステーションとして 使用できます。

### ビューア VIEWER

独自の技術により1検査1000枚を超えるCT/MRI画像もストレスなく瞬時に表示することが可能。 マルチフレームなどの動画像も特別な動画用サーバを必要とせず、スムーズに表示。 これらの高速処理やワークスペースのカスタマイズにより、効率的なワークフローが実現。