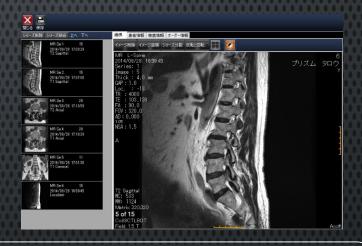

### ビューア VIEWER

独自の技術により1検査1000枚を超えるCT/MRI画像もストレスなく瞬時に表示することが可能。 マルチフレームなどの動画像も特別な動画用サーバを必要とせず、スムーズに表示。 これらの高速処理やワークスペースのカスタマイズにより、効率的なワークフローが実現。

#### 特徴

ワークスペースのカスタマイズがユーザー毎に可能 画像同期、スライスライン表示、過去画像との比較、使 用頻度の高い画像検索条件の登録

画像表示機能を搭載

キー画像登録対応により、手術中やカンファレンス等 で必要な画像を瞬時に呼び出すことが可能

マルチフレーム画像を独自のストリーミング技術により 動画表示することが可能

超音波検査画像

アンギオ動画対応

計測(CTR、ROI、角度等)

等倍印刷 (任意の場所)

過去の画像比較