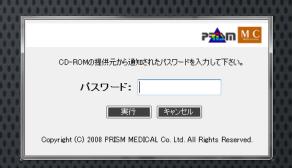

#### セキュリティ SECURITY

ユーザID/パスワードによるユーザ承認に加え、 ユーザ毎に権限の設定が可能。

また、DICOMメディア作成では新方式のセキュ リティディスクが作成。

#### セキュリティへの配慮

ユーザーごとに画像参照権限や設定変更権限などを細かく 設定できるようになっており、安全性やセキュリティを向 トさせます。

DICOM-CD作成では、パスワードを入力しないと個人情報が匿名化される方式を採用。